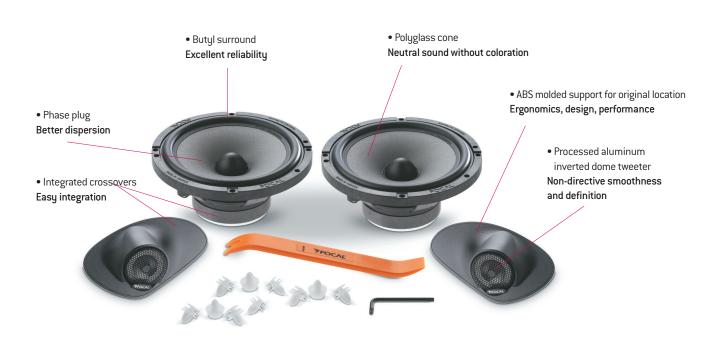

#### 2-way component kit

- Turnkey solution to upgrade the original installation
- PEUGEOT<sup>®</sup> original connection
- Easy installation (less than 1h)

- Tweeter design made for perfect integration in the dashboard
- Audiophile quality sound

## TECHNICAL CHARACTERISTICS

Diameter: 6<sup>1/2</sup>" (165mm) Voice-coil diameter: 1" (25mm) Voice-coil height: 0<sup>7/16</sup>" (11.6mm) Magnet: 3<sup>1/3</sup>" (85mm) Aluminum/magnesium inverted dome TNB tweeter

Crossover: 6 / 18dB/oct Max. power: 140 Watts RMS power: 70 Watts Sensitivity (2.83V/1m): 92.7dB Kit bandwidth: 70Hz – 25kHz Woofer resistance: 2.6 0hms